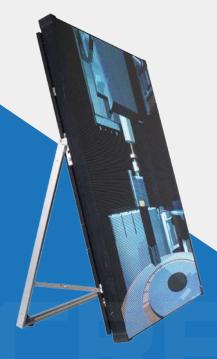

Creative Visual Solutions introducing Floor Stand Standalone LED Screen WiFi WLAN Digital Signage LCD Display.

Ideal use for Product Display Description and Mall, Showroom, Restaurant as well as in events and exhibitions.

Floor Stand Standalone LED Screen WiFi WLAN Digital Signage LCD Display

Physical measurements – W 50.3CM X H 76 CM and size in pixel W224 x H456

- Supported Version: Standalone, Android
- Play mode: Repeat All/Repeat None/Repeat One
- Support files: All/Photo/Photo/Movie/Play list
- Extra function: Slide show, loop, repeat playing type