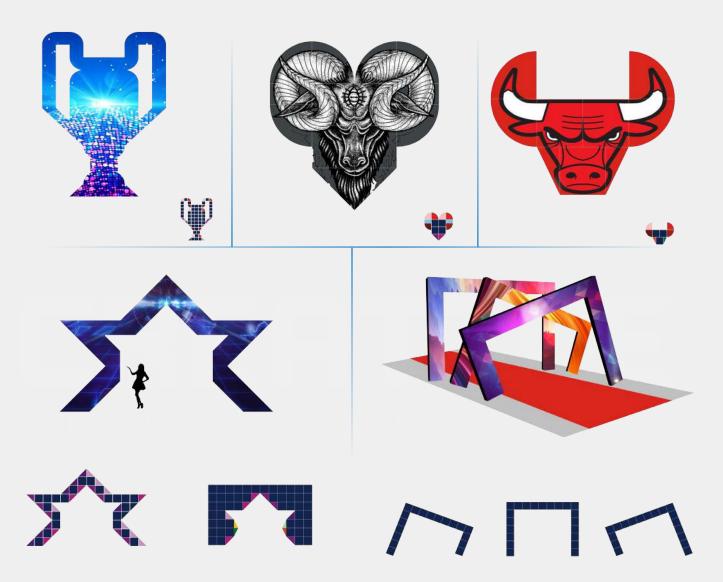

# SPECIAL SHAPE LED SCREEN

48pcs MG 4pcs MG12 3pcs MG14B 2pcs MG15

Mail: Creativeeyeav@gmail.com, info@creativeeyeav.com

Web: www.creativevisualsolutions.in Add: Ajantha CHS, Plot No.416, Durga

: Ajantha CHS, Plot No.416, Durganagar, Shivajinagar, Opp. JW Marriott, SB Road,

# SPECIAL SHAPE LED SCREEN

: Creativeeyeav@gmail.com, info@creativeeyeav.com : www.creativevisualsolutions.in Mail

Web

Ajantha CHS, Plot No.416, Durganagar, Shivajinagar, Opp. JW Marriott, SB Road, Maharashtra, India, Pune - 411 016. Add