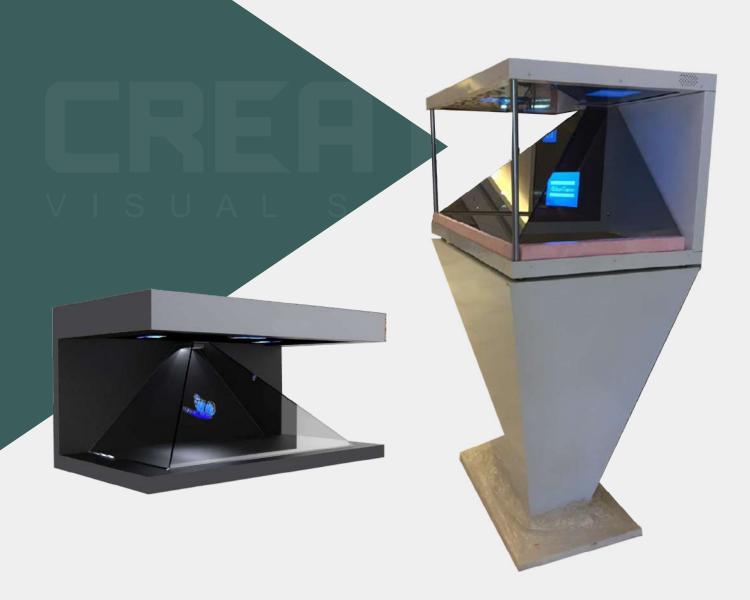

Hologram Prism 180 Degree is Holographic Shocase with Three Side. It combines A physical Products With Holographic 3D Animation.

Mail: Creativeeyeav@gmail.com, info@creativeeyeav.com

Web: www.creativevisualsolutions.in

## **HOLOGRAPHIC** Fan-3D

3D Holographic Air Fan Display is one of the most cost-effective display solutions to create a holographic illusion.

This hologram machine creates the illusion of a hologram floating in the air. The hologram set is extremely simple to install and use.

The brightness and strong colours make it very visible even in environments with a lot of light.

The amazing illusion is created by a LED light bar that spins at high speed, turning the hardware structure practically invisible and a floating video effect. Changing the video content is extremely easy.