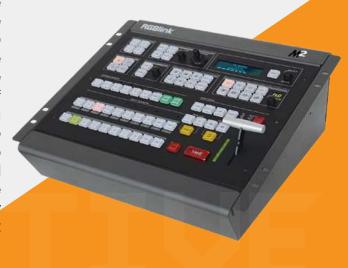

## **RGB LINK 3072 PRO SWITCHER**

RGBLink CP 3072PRO integrates the console with the switch, allowing the user to seamlessly switch the video effects through the WYSIWYG interactive control panel including buttons, knobs, T-BAR, OLED panel, and indicator lights. In the shortest time, the best results are displayed in the view of the audience. CP 3072PRO scalar supports a variety of optional input modules with any, as well as a variety of optional output mode any setting, easy to use the push and pull lever to switch and to achieve one-click adding for graphics with special effects. The CP 3072PRO mixer redefines the console and switcher that can be used in any scenario thanks to its all modular design, flexible set up, easy to operate and unique shape.

#### **FEATURES**

- Integrated vision mixer & scaler
- 5 mega pixel capacity
- Three output option modes Dual 2K, 4Kx1K & 4K
- Select or set output resolutions to any requirement
- Dedicated source Preview output with Multiview
- Wide range of transition effects built in
- Up to 3 video layers including background for presentation Program to Preview applications Position, scale, crop video layers freely
- DSK/Key on foreground video layers
- Wide range of Masks can be applied to any foreground video layer
- Variable edge blending on foreground layers