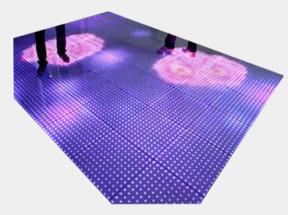

Life is a stage show, every steps can motive the youth vitality. LED interactive dance floor bring the rhythm of dance match up with music. Interactive, sound and lighting effect gang together, all-directional interact, motive the body and heart. It's the new element of entertainment, the new favorite of artist.

At present, the human screen interaction is mainly reflected in the interactive dancing floor LED display. The dancing floor LED display subverts the traditional vision, touch and hearing.

All the creativity and imagination can be realized in the immersive dynamic experience space, which can create an abstract world, Magic Ocean and magic lawn, forest, dynamic sea world, dynamic ground, and virtual beaches make people feel the influence of aesthetics and optics.

Use them for promotional purposes such as at corporate events or trade shows. The floor panels can create text effects along with abstract graphics and will attract attention.

Interactive LED floor & LED display screen for Wedding floor, Birthday, Show, Club and Disco Lighting, Welcome Entry, Events,