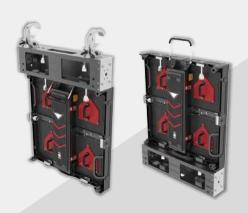

## **LED Screen** Indoor-Outdoor

## 2.9mm Indoor

■ Version: 2.9 Curve Cabinet With 5153 IC

Cabinet Size: W 500mm x H 500mm

Resolution: 168 x 168 Pixel

## 3.9mm Indoor-Outdoor

Version: 3.91 Curve Cabinet With 5252 IC

■ Cabinet Size: W 500mm x H 500mm

■ Resolution: 128 x 128 Pixel

## 4.8mm Outdoor

Version: 4.8 Curve Cabinet With 5252 IC

■ It has To be waterproof LED Screen

Cabinet Size: W 500mm x H 500mm

Resolution: 104 x 104 Pix

Creativeeyeav@gmail.com, info@creativeeyeav.com Web

: www.creativevisualsolutions.in