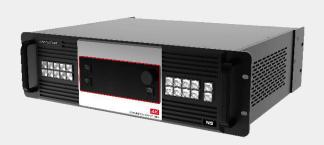

# N9 - MULTI SCREEN VIDEO CONTROLLER/ SPLICER

The N9 is a high-performance multi-screen video switcher independently developed by NovaStar. Using high-performance video processing technologies, it is capable of processing and outputting ultra-high quality images. The N9 also provides powerful video signal receiving capability. It can support 9 inputs and 4 DVI outputs at the same time. A single N9 can load up to an 8KK screen, and multiple N9 units can be cascaded for output.

The N9 can work with NovaStar's desktop console C1 and make the operation of N9 on stage more convenient.

It is also equipped with brand-new smart management software V-Can from NovaStar to provide richer image mosaic effects. Thanks to the powerful capabilities of receiving and processing a variety of video signals, the N9 can be widely used in various scenarios, such as intermediate and high-end rental, stage control, media centers, big conference sites, exhibition sites and concert control centers.

#### **FEATURES**

- Up to 9 inputs, including 1 × dual-link DP 1.1 (can be replaced by HDMI 1.4, DP 1.1 or dual-link DVI), 2 × HDMI 1.3 (can be replaced by DVI/VGA/CVBS), 4 × DVI,1 × DP 1.2 and 1 × 3G-SDI.
- Up to 7 layers supported at the same time. Max. Resolution of each layer: 3840×2160, 7680×1080 or 1920×4320.
- Customized BKG settings you can load an image file from the control computer or capture an input source image displayed on the screen as the BKG image.
- Shaped layer, layer mask and color keying supported
- Layer cloning and Z-order layer sorting supported
- Input source image cropping supported
- Quick mosaic and custom mosaic