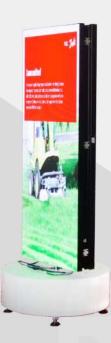

- Digital signs can interact with mobile phones using wifi network and Bluetooth.
- This technology enables end users to upload photos and messages to social networks as well as text messages.
- High Brightness
- () High Refresh Rate
- Size in pixel 256 x 896
- Dimension is 18 x 72 Inch
- ( Easy Change Content
- CW/ACW Rotational Base

Mail: Creativeeyeav@gmail.com, info@creativeeyeav.com

Web: www.creativevisualsolutions.in

dd : Ajantha CHS, Plot No.416, Durganagar, Shivajinagar, Opp. JW Marriott, SB Road,

- Digital signs can interact with mobile phones using wifi network and Bluetooth.
- This technology enables end users to upload photos and messages to social networks as well as text messages.

#### **Features**

High Brightness

() High Refresh Rate

Size in pixel 224 x 756

Dimension is 18 x 72 Inch

(2) Easy Change Content

Self Mounting

Web: www.creativevisualsolutions.in