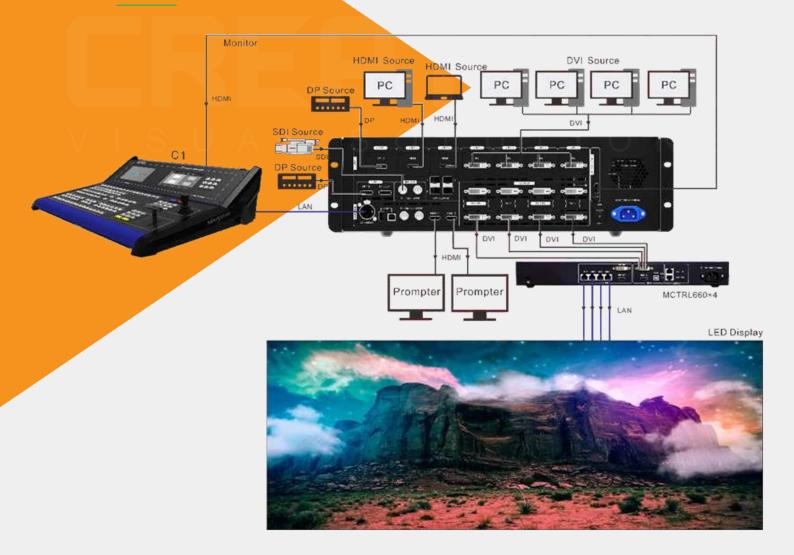

### **Live Event Solution**

NovaStar's C1+N9 HD Stage Console professional visual solutions for events provides excellent image display, switching, and monitoring, all in one powerful and comprehensive package.

The C1+N9 is the perfect choice to meet the needs of this type of application. The N9 acts as a switcher, splicer and processor, while the C1 console handles the stage control. With a dual-touchscreen design, the C1 removes the necessity of complex and slow software operation, allowing you to effortlessly control the stage.

# N9 - MULTI SCREEN VIDEO CONTROLLER/ SPLICER

The N9 is a high-performance multi-screen video switcher independently developed by NovaStar. Using high-performance video processing technologies, it is capable of processing and outputting ultra-high quality images. The N9 also provides powerful video signal receiving capability. It can support 9 inputs and 4 DVI outputs at the same time. A single N9 can load up to an 8KK screen, and multiple N9 units can be cascaded for output.

The N9 can work with NovaStar's desktop console C1 and make the operation of N9 on stage more convenient.

It is also equipped with brand-new smart management software V-Can from NovaStar to provide richer image mosaic effects. Thanks to the powerful capabilities of receiving and processing a variety of video signals, the N9 can be widely used in various scenarios, such as intermediate and high-end rental, stage control, media centers, big conference sites, exhibition sites and concert control centers.