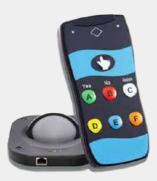

# BUZZER/VOTING PAD

- Audience Response/Polling System (Voting Pads) makes your presentation and conference even more engaging and interactive.
  - Star Excellence services voting pads are easy to use solution with Plug and play capability.
- Results will be displayed instantly after each quiz

#### CLICKER

This response system is a cost-effective highperformance radio frequency system designed for large or small groups of participants. The system handles basic multiple choice, yes/no, and true / false responses Options A,B,C,D.