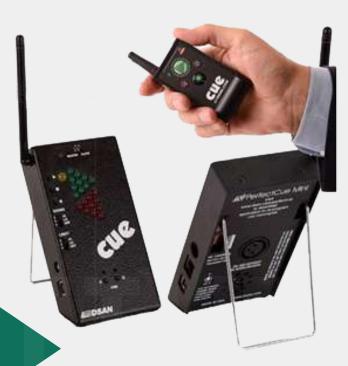

## **PERFECT CUE**

## **Visual Cueing System**

Perfect Cue Mini is a wireless audio and visual cueing system that has the same exceptional RF performance and the same interconnections (except for the belt-pack intercom pass-through) as the larger Perfect Cue, and, like the larger Perfect Cue, can control two computers. The communication between the transmitter and cue light is solid at 300 feet.

Perfect Cue enables a speaker to send cues to a projectionist using a wireless hand-held transmitter or to remotely control presentation software via dual programmable USB ports. The Perfect Cue Mini is designed with a fold-away bracket so that the unit can slide easily into a laptop carrying case. It is compatible with all of the Perfect Cue transmitters and may interconnect with other Perfect Cue Minis, Perfect Cues or any of our cue light accessories via Cat5 or XLR cable.

The relationship between transmitter and receiver are hardcoded via dipswitch settings. This enables the user to establish any relationship between the transmitter(s) and receiver(s). For example:

- Perfect Cue systems can work in proximity without interfering with one another
- One transmitter can control multiple cue lights
- One cue light can be controlled by multiple transmitters
- One cue light can control two computers in sync
- One cue light can control additional cue lights (by wiring together the cue lights)

#### **FEATURES**

- Activate / isolate multiple cue lights on a single line.
- Match cue light and actuator communications on 16 selectable channels.
- Connect hand-held actuator for hard-wire backup.
- Connect multiple cue lights via Cat 5 or XLR cable. Only one unit requires power.
- Remotely control presentation software via programmable keyboard commands delivered through two USB ports. Maintain mouse functionality