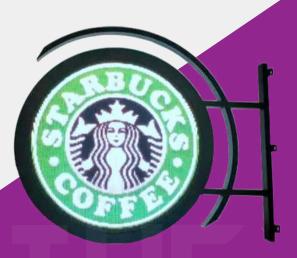

Round Led display screen now are widely applied in outside of different occasions, such as coffee shop, bars, stores, etc.

#### **Features**

- Round Shape LED Screen.
- Fashion design with round shape led display for double sides.
- IP 65 Waterproof Design; With waterproof tape around the modules and PVC board on surface to prevent the rain and dust.
- Wide Range using Occasions High brightness for hanging outside of different occasions such as coffee shop, bars, stores, etc.
- Support remote control by connecting with the WIFI adapter, using android app, IOS app or PC software to download files.