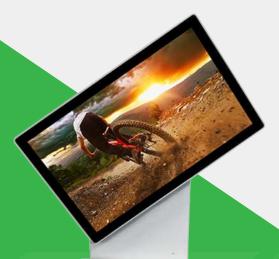

# **ANDRIOD** Touch Kiosk

- Digital signs can interact with mobile phones using wifi network and Bluetooth.
- This technology enables end users to upload photos and messages to social networks as well as text messages.

43" inch Hd Display

() 90 Degree Rotation

At higher resolutions 1920x1080 pixel

Andriod Oprating System With Play Store Support

Multi-Touch Display

Easy To Oprate

: www.creativevisualsolutions.in Web

Ajantha CHS, Plot No.416, Durganagar, Shivajinagar, Opp. JW Marriott, SB Road, Add: