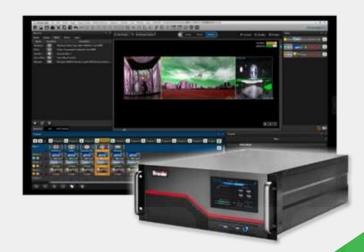

Web: www.creativevisualsolutions.in

Add : Ajantha CHS, Plot No.416, Durganagar, Shivajinagar, Opp. JW Marriott, SB Road,

Hirender S3 media server can manage the playback control process conveniently with its powerful dual control mode (timeline + window). The innovative program management module makes the multi-window and playback easier and more flexible. It can support up to 15360\*2160 pixel-to-pixel display and supports multiple servers cascaded, and many effects. At the same time, the multi-channel synchronized outputs can simplify the management of super large LED screen splicing, projector, edge blending, creative LCD.

Hirender is used to design and control all the different media elements of your show – Video, Still images, Animations, Graphics, Live Camera feeds, Sound, Lighting Desk and Midi devices. PLAY it in REAL TIMELINE. Play your content on timeline with various cue lists on multiple displays. It is combination of the powerful computer hardware & dedicated software for show control. ONLY ONE SERVER and YOU ARE ON. The main advantage of using Hi-RENDER is the ease of use. You do not need to configure Production and Display system like Watchout and other server. You can connect many HI-RENDER servers to control huge pixels canvas.

### Function & Features

Window mode supported

Time-line mode supported

Virtual screen supported

NDI supported

Support external device controlling (video processor, switcher)

Support 4k capture card

Strong video decoding and 2D/3D rendering

Support super-resolution video

User friendly operation

Support preview mode(PRV)

Mail: Creativeeyeav@gmail.com, info@creativeeyeav.com

Web: www.creativevisualsolutions.in

Add : Ajantha CHS, Plot No.416, Durganagar, Shivajinagar, Opp. JW Marriott, SB Road,