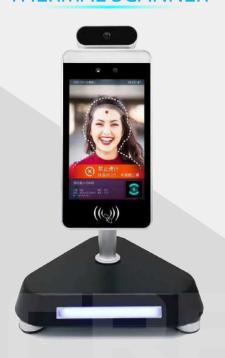

# FACE RECOGNITION ACCESS CONTROL

#### THERMAL SCANNER

The 7-inch face recognition temperature intergrated detector is a perfect combination of traditional applications based on face recognition and infrared temperature detection. Suit for Hotel, access gate, office building, school, shopping mall, communities, public service.

Adopts high-precision infrared non-contact temperature detector, can automatically detect body temperature, accurate and efficient.

Temperature measurement range: 30-45 (0C), Accuracy can reach ± 0.3, Face recognition within 500ms; Face library 22400 person; Total can storage 100,000 recognize record.

Dual sensor with living detect, face recognition distance 0.3-3M; Auto identify people without masks and give real-time warning; Real-time output of identify results and voice prompts.