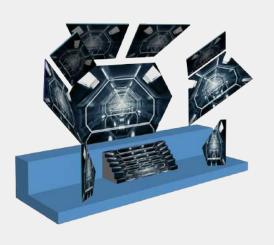

# SPECIAL SHAPE LED SCREEN

48pcs MG 4pcs MG12 3pcs MG14B 2pcs MG15

Mail: Creativeeyeav@gmail.com, info@creativeeyeav.com

Web: www.creativevisualsolutions.in Add: Ajantha CHS, Plot No.416, Durga

: Ajantha CHS, Plot No.416, Durganagar, Shivajinagar, Opp. JW Marriott, SB Road,

# SPECIAL SHAPE LED SCREEN

: Creativeeyeav@gmail.com, info@creativeeyeav.com : www.creativevisualsolutions.in Mail

Web

Ajantha CHS, Plot No.416, Durganagar, Shivajinagar, Opp. JW Marriott, SB Road, Maharashtra, India, Pune - 411 016. Add