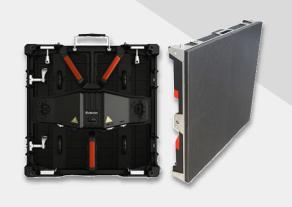

## **LED Screen** Indoor-Outdoor

## 2.9mm Indoor

■ Version: 2.9 Curve Cabinet With 5153 IC

Cabinet Size: W 500mm x H 500mm

Resolution: 168 x 168 Pixel

## 3.9mm Indoor-Outdoor

Version: 3.91 Curve Cabinet With 5252 IC

■ Cabinet Size: W 500mm x H 500mm

■ Resolution: 128 x 128 Pixel

## 4.8mm Outdoor

Version: 4.8 Curve Cabinet With 5252 IC

■ It has To be waterproof LED Screen

Cabinet Size: W 500mm x H 500mm

Resolution: 104 x 104 Pix

Creativeeyeav@gmail.com, info@creativeeyeav.com Web

: www.creativevisualsolutions.in