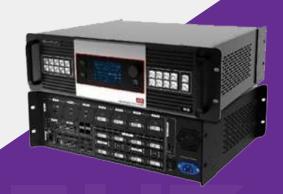

Web: www.creativevisualsolutions.in

Add : Ajantha CHS, Plot No.416, Durganagar, Shivajinagar, Opp. JW Marriott, SB Road,

Hirender S3 media server can manage the playback control process conveniently with its powerful dual control mode (timeline + window). The innovative program management module makes the multi-window and playback easier and more flexible. It can support up to 15360\*2160 pixel-to-pixel display and supports multiple servers cascaded, and many effects. At the same time, the multi-channel synchronized outputs can simplify the management of super large LED screen splicing, projector, edge blending, creative LCD.

Hirender is used to design and control all the different media elements of your show – Video, Still images, Animations, Graphics, Live Camera feeds, Sound, Lighting Desk and Midi devices. PLAY it in REAL TIMELINE. Play your content on timeline with various cue lists on multiple displays. It is combination of the powerful computer hardware & dedicated software for show control. ONLY ONE SERVER and YOU ARE ON. The main advantage of using Hi-RENDER is the ease of use. You do not need to configure Production and Display system like Watchout and other server. You can connect many HI-RENDER servers to control huge pixels canvas.

### Function & Features

Window mode supported

Time-line mode supported

Virtual screen supported

NDI supported

Support external device controlling (video processor, switcher)

Support 4k capture card

Strong video decoding and 2D/3D rendering

Support super-resolution video

User friendly operation

Support preview mode(PRV)

Mail: Creativeeyeav@gmail.com, info@creativeeyeav.com

Web: www.creativevisualsolutions.in

Add : Ajantha CHS, Plot No.416, Durganagar, Shivajinagar, Opp. JW Marriott, SB Road,

## C1+N9 HD Stage Console

### **Live Event Solution**

NovaStar's C1+N9 HD Stage Console professional visual solutions for events provides excellent image display, switching, and monitoring, all in one powerful and comprehensive package.

The C1+N9 is the perfect choice to meet the needs of this type of application. The N9 acts as a switcher, splicer and processor, while the C1 console handles the stage control. With a dual-touchscreen design, the C1 removes the necessity of complex and slow software operation, allowing you to effortlessly control the stage.