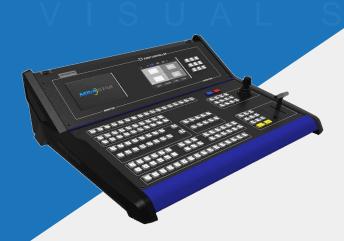

## C1+N9 HD Stage Console

### **Live Event Solution**

NovaStar's C1+N9 HD Stage Console professional visual solutions for events provides excellent image display, switching, and monitoring, all in one powerful and comprehensive package.

The C1+N9 is the perfect choice to meet the needs of this type of application. The N9 acts as a switcher, splicer and processor, while the C1 console handles the stage control. With a dual-touchscreen design, the C1 removes the necessity of complex and slow software operation, allowing you to effortlessly control the stage.

The C1 is also designed with a joystick and T-Bar. The joystick is used to precisely adjust the size and position of layers. The TBar supports adjustment of 1024 levels of layer transparency, finely controlling the transition effects of presets and PVW, PGM for switching.