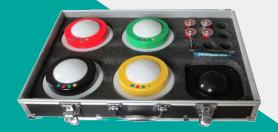

# BUZZER/VOTING PAD

- Audience Response/Polling System (Voting Pads) makes your presentation and conference even more engaging and interactive.
  - Star Excellence services voting pads are easy to use solution with Plug and play capability.
- Results will be displayed instantly after each quiz

#### CLICKER

This response system is a cost-effective highperformance radio frequency system designed for large or small groups of participants. The system handles basic multiple choice, yes/no, and true / false responses Options A,B,C,D.