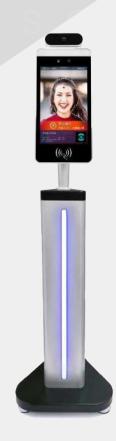

# FACE RECOGNITION ACCESS CONTROL

#### THERMAL SCANNER

The 7-inch face recognition temperature intergrated detector is a perfect combination of traditional applications based on face recognition and infrared temperature detection. Suit for Hotel, access gate, office building, school, shopping mall, communities, public service.

Adopts high-precision infrared non-contact temperature detector, can automatically detect body temperature, accurate and efficient.

Temperature measurement range: 30-45 (0C), Accuracy can reach ± 0.3, Face recognition within 500ms; Face library 22400 person; Total can storage 100,000 recognize record.

Dual sensor with living detect, face recognition distance 0.3-3M; Auto identify people without masks and give real-time warning; Real-time output of identify results and voice prompts.