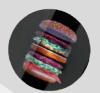

Round Led display screen now are widely applied in outside of different occasions, such as coffee shop, bars, stores, etc.

#### **Features**

- Round Shape LED Screen.
- Fashion design with round shape led display for double sides.
- IP 65 Waterproof Design; With waterproof tape around the modules and PVC board on surface to prevent the rain and dust.
- Wide Range using Occasions High brightness for hanging outside of different occasions such as coffee shop, bars, stores, etc.
- Support remote control by connecting with the WIFI adapter, using android app, IOS app or PC software to download files.