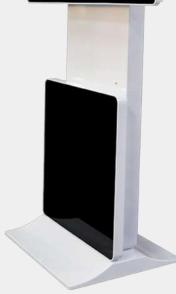

# **ANDRIOD** Touch Kiosk

- Digital signs can interact with mobile phones using wifi network and Bluetooth.
- This technology enables end users to upload photos and messages to social networks as well as text messages.

43" inch Hd Display

() 90 Degree Rotation

At higher resolutions 1920x1080 pixel

Andriod Oprating System With Play Store Support

Multi-Touch Display

Easy To Oprate

: www.creativevisualsolutions.in Web

Ajantha CHS, Plot No.416, Durganagar, Shivajinagar, Opp. JW Marriott, SB Road, Add: