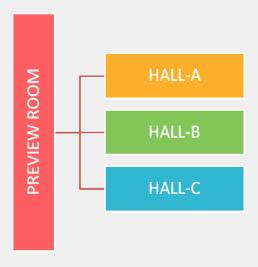

## **PREVIEW ROOM**

Preview Room mainly used for conferences where presentations and presenters having back to back presentations from podium its quiet difficult to manage timeline for back to back presentations cause every presenter having different presentations and copying presentation and testing on system during running event its took time and it will creates lots of confusion on podium as well as presentations loading /copying is wastage of time of all audiences.

#### What is Preview Room?

Preview room is one technical setup where presenters come before their presentation to technical desk where presenter can check his presentation and copy his presentation and technical team check slot or presenter schedule and hall of particular presenter presentation accordingly respective presentation will be copy to respective server or podium as per time line so when presenter came on podium his/her presentation file is ready for presentation. At a time we can handle multiple halls as well as presentation.