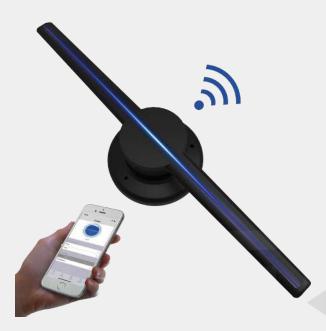

## **HOLOGRAPHIC** Fan-3D

3D Holographic Air Fan Display is one of the most cost-effective display solutions to create a holographic illusion.

This hologram machine creates the illusion of a hologram floating in the air. The hologram set is extremely simple to install and use.

The brightness and strong colours make it very visible even in environments with a lot of light.

The amazing illusion is created by a LED light bar that spins at high speed, turning the hardware structure practically invisible and a floating video effect. Changing the video content is extremely easy.

Provide custom picture and video service Power EfficienPlug and Play Display.

Creativeeyeav@gmail.com, info@creativeeyeav.com

Web : www.creativevisualsolutions.in

Ajantha CHS, Plot No.416, Durganagar, Shivajinagar, Opp. JW Marriott, SB Road,