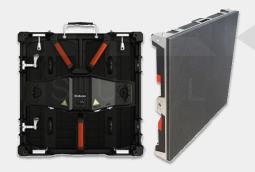

## **LED Screen** Indoor-Outdoor

## 2.9mm Indoor

■ Version: 2.9 Curve Cabinet With 5153 IC

Cabinet Size: W 500mm x H 500mm

Resolution: 168 x 168 Pixel

## 3.9mm Indoor-Outdoor

Version: 3.91 Curve Cabinet With 5252 IC

■ Cabinet Size: W 500mm x H 500mm

■ Resolution: 128 x 128 Pixel

## 4.8mm Outdoor

Version: 4.8 Curve Cabinet With 5252 IC

■ It has To be waterproof LED Screen

Cabinet Size: W 500mm x H 500mm

Resolution: 104 x 104 Pix

Creativeeyeav@gmail.com, info@creativeeyeav.com Web

: www.creativevisualsolutions.in