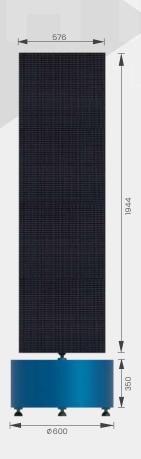

Creative Visual Solutions introducing Floor Stand Standalone LED Screen WiFi WLAN Digital Signage LCD Display.

Ideal use for Product Display Description and Mall, Showroom, Restaurant as well as in events and exhibitions.

Floor Stand Standalone LED Screen WiFi WLAN Digital Signage LCD Display

Physical measurements – W 50.3CM X H 76 CM and size in pixel W224 x H456

- Supported Version: Standalone, Android
- Play mode: Repeat All/Repeat None/Repeat One
- Support files: All/Photo/Photo/Movie/Play list
- Extra function: Slide show, loop, repeat playing type