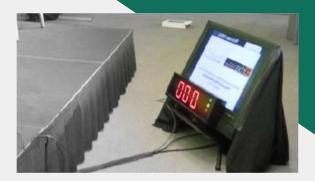

## **DIGITAL TIMER**

This easy-to-use wireless presentation timer kit is ideal for timing presentations for conferences or events with multiple presenters.

This presentation timer kit allows your presenters to keep an eye on the clock, ideal for conferences or any event with multiple presenters to keep your presentation schedule on track. It consists of a wireless timer and a large presentation clock with 4" high solid LED digits with red lights. The clock has a easy to place it anywhere on the floor or stage where the presenter can easily see it. The timer connects easily and reliably to the clock over Bluetooth, Ethernet with a wireless range of 250'. Both units require AC power from included external 12V power supply.

#### **Features**

Large four-digit LED wall display visible to the speaker and the audience up to 50'

Count up elapsed timer settable to hour: minute or minute: second

Count down time remaining timer settable to hour: minute or minute: second