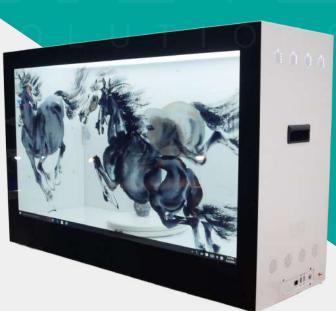

# TRANSPARENT Touch Display

- The transparent LCD screen delivers HD or 4K images just like standard professional display.
- The key difference is that the screen substrate is clear: white pixels appear fully transparent, black ones opaque.
- The full range of RGB colors in between have semi-transparent properties that can be used to great creative effect with the content you design.