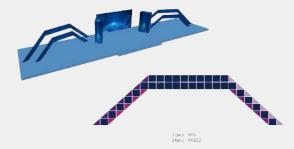

Life is a stage show, every steps can motive the youth vitality. LED interactive dance floor bring the rhythm of dance match up with music. Interactive, sound and lighting effect gang together, all-directional interact, motive the body and heart. It's the new element of entertainment, the new favorite of artist.

At present, the human screen interaction is mainly reflected in the interactive dancing floor LED display. The dancing floor LED display subverts the traditional vision, touch and hearing.

All the creativity and imagination can be realized in the immersive dynamic experience space, which can create an abstract world, Magic Ocean and magic lawn, forest, dynamic sea world, dynamic ground, and virtual beaches make people feel the influence of aesthetics and optics.

Use them for promotional purposes such as at corporate events or trade shows. The floor panels can create text effects along with abstract graphics and will attract attention.

Interactive LED floor & LED display screen for Wedding floor, Birthday, Show, Club and Disco Lighting, Welcome Entry, Events,