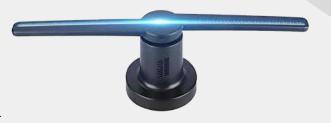

## **HOLOGRAPHIC** Fan-3D

3D Holographic Air Fan Display is one of the most cost-effective display solutions to create a holographic illusion.

This hologram machine creates the illusion of a hologram floating in the air. The hologram set is extremely simple to install and use.

The brightness and strong colours make it very visible even in environments with a lot of light.

The amazing illusion is created by a LED light bar that spins at high speed, turning the hardware structure practically invisible and a floating video effect. Changing the video content is extremely easy.

Provide custom picture and video service Power EfficienPlug and Play Display.

Creativeeyeav@gmail.com, info@creativeeyeav.com

Web : www.creativevisualsolutions.in

Ajantha CHS, Plot No.416, Durganagar, Shivajinagar, Opp. JW Marriott, SB Road,