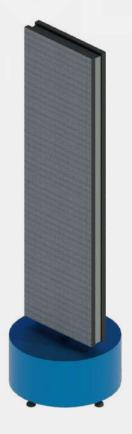

Creative Visual Solutions introducing Floor Stand Standalone LED Screen WiFi WLAN Digital Signage LCD Display.

Ideal use for Product Display Description and Mall, Showroom, Restaurant as well as in events and exhibitions.

Floor Stand Standalone LED Screen WiFi WLAN Digital Signage LCD Display

Physical measurements – W 50.3CM X H 76 CM and size in pixel W224 x H456

- Supported Version: Standalone, Android
- Play mode: Repeat All/Repeat None/Repeat One
- Support files: All/Photo/Photo/Movie/Play list
- Extra function: Slide show, loop, repeat playing type