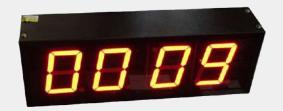

## **DIGITAL TIMER**

This easy-to-use wireless presentation timer kit is ideal for timing presentations for conferences or events with multiple presenters.

This presentation timer kit allows your presenters to keep an eye on the clock, ideal for conferences or any event with multiple presenters to keep your presentation schedule on track. It consists of a wireless timer and a large presentation clock with 4" high solid LED digits with red lights. The clock has a easy to place it anywhere on the floor or stage where the presenter can easily see it. The timer connects easily and reliably to the clock over Bluetooth, Ethernet with a wireless range of 250'. Both units require AC power from included external 12V power supply.

#### **Features**

Large four-digit LED wall display visible to the speaker and the audience up to 50'

Count up elapsed timer settable to hour: minute or minute: second

Count down time remaining timer settable to hour: minute or minute: second

Connect two or more Timekeepers together, one becomes the timer, and the others become remote displays

Four-digit LED seven-segment display with 0.56" high digits

Mail: Creativeeyeav@gmail.com, info@creativeeyeav.com